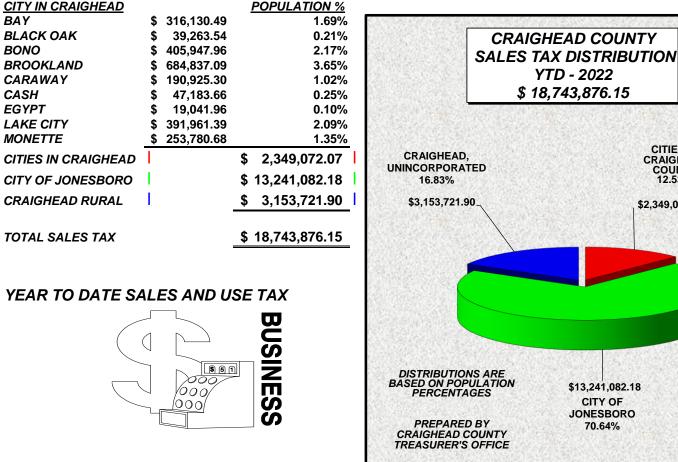

| \$ 424,955.52                         |                  |
|---------------------------------------|------------------|
| FUND 1000 COUNTY GENERAL RECEIVES 40% | \$<br>169,982.21 |
| FUND 1892 CAPITAL FUND RECEIVES 10%   | \$<br>42,495.55  |
| FUND 2000 COUNTY ROAD RECEIVES 50%    | \$<br>212,477.76 |
| CRAIGHEAD COUNTY 1% SALES TAX PORTION | \$<br>424,955.52 |

## **CRAIGHEAD COUNTY SALES TAX DISTRIBUTIONS - AUGUST 2022**



COUNTY SALES AND USE TAX FUND DISTRIBUTIONS FOR JULY 2022 , Effective Date 08/25/2022

| \$<br>424,955.52   | 16.8253453% |
|--------------------|-------------|
| \$<br>316,531.13   | 12.5324777% |
| \$<br>1,784,200.12 | 70.6421771% |
| \$<br>2,525,686.77 | 100.00%     |

**COUNTY TREASURER'S OFFICE** 

## CRAIGHEAD COUNTY SALES TAX DISTRIBUTIONS YEAR TO DATE 2022





#### **COUNTY SALES AND USE TAX DISTRIBUTIONS**

| \$<br>3,153,721.90  | 16.82534538% |
|---------------------|--------------|
| \$<br>2,349,072.07  | 12.53247755% |
| \$<br>13,241,082.18 | 70.64217707% |
| \$<br>18,743,876.15 | 100.00%      |

**COUNTY TREASURER'S OFFICE** 

### LOCAL REBATE CLAIMED

### DEPARTMENT OF FINANCE AND ADMINISTRATION

SALES AND USE TAX

| Date      | <b>Return Period</b> | Claimed Rebate |
|-----------|----------------------|----------------|
| 1/1/2022  | Nov-21               | 60,921.21      |
| 2/1/2022  | Dec-21               | 115,046.52     |
| 3/1/2022  | Jan-22               | 64,651.99      |
| 4/1/2022  | Feb-22               | 82,102.50      |
| 5/1/2022  | Mar-22               | 81,656.15      |
| 6/1/2022  | Apr-22               | 69,186.98