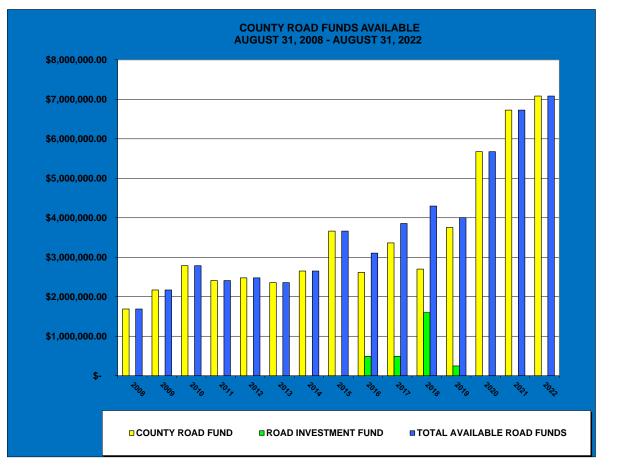

## **Craighead County, Arkansas** County Road Funds Available August 2008 - August 2022

| <u>MONTH AND YEAR</u> | <u>COUNTY ROAD FUND</u> | ROAD INVESTMENT FUND | <u>TOTAL AVAILABLE ROAD.</u><br>FINDS |
|-----------------------|-------------------------|----------------------|---------------------------------------|
| 31-Aug-08             | \$ 1,690,309.63         |                      | \$ 1,690,309.63                       |
| 31-Aug-09             | \$ 2,172,654.55         |                      | \$ 2,172,654.55                       |
| 31-Aug-10             | \$ 2,786,238.77         |                      | \$ 2,786,238.77                       |
| 31-Aug-11             | \$ 2,408,990.33         |                      | \$ 2,408,990.33                       |
| 31-Aug-12             | \$ 2,478,445.25         |                      | \$ 2,478,445.25                       |
| 31-Aug-13             | \$ 2,357,795.15         |                      | \$ 2,357,795.15                       |
| 31-Aug-14             | \$ 2,651,984.81         |                      | \$ 2,651,984.81                       |
| 31-Aug-15             | \$ 3,663,822.18         |                      | \$ 3,663,822.18                       |
| 31-Aug-16             | \$ 2,614,930.32         | \$ 490,000.00        | \$ 3,104,930.32                       |
| 31-Aug-17             | \$ 3,364,795.49         | \$ 490,262.18        | \$ 3,855,057.67                       |
| 31-Aug-18             | \$ 2,701,004.99         | \$ 1,596,335.07      | \$ 4,297,340.06                       |
| 31-Aug-19             | \$ 3,754,315.77         | \$ 248,640.50        | \$ 4,002,956.27                       |
| 31-Aug-20             | \$ 5,674,570.69         | \$-                  | \$ 5,674,570.69                       |
| 31-Aug-21             | \$ 6,726,141.80         |                      | \$ 6,726,141.80                       |
| 31-Aug-22             | \$ 7,084,067.51         |                      | \$ 7,084,067.51                       |
|                       |                         |                      |                                       |

**ROAD FUNDS** 