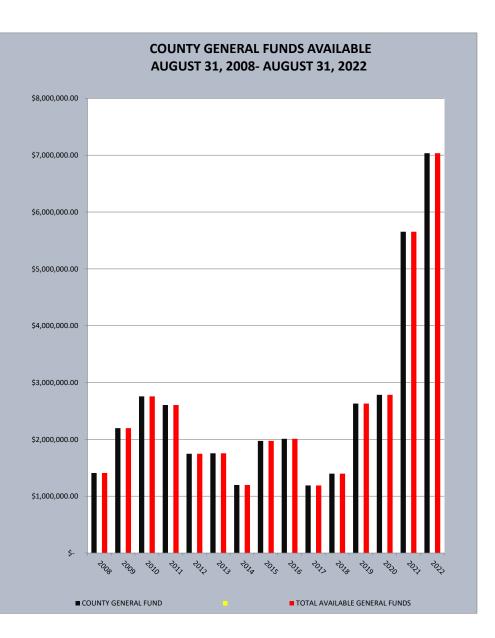

# *Craighead County, Arkansas General Funds Available August 2008 - August 2022*

| <u>MONTH AND</u><br><u>YEAR</u> | <u>COUNTY GENERAL FUND</u> | <u>total available</u><br><u>General Funds</u> |
|---------------------------------|----------------------------|------------------------------------------------|
| 31-Aug-08                       | \$ 1,409,149.94            | \$ 1,409,149.94                                |
| 31-Aug-09                       | \$ 2,197,955.82            | \$ 2,197,955.82                                |
| 31-Aug-10                       | \$ 2,757,044.89            | \$ 2,757,044.89                                |
| 31-Aug-11                       | \$ 2,604,118.19            | \$ 2,604,118.19                                |
| 31-Aug-12                       | \$ 1,747,019.98            | \$ 1,747,019.98                                |
| 31-Aug-13                       | \$ 1,755,451.89            | \$ 1,755,451.89                                |
| 31-Aug-14                       | \$ 1,197,456.09            | \$ 1,197,456.09                                |
| 31-Aug-15                       | \$ 1,973,242.17            | \$ 1,973,242.17                                |
| 31-Aug-16                       | \$ 2,009,537.33            | \$ 2,009,537.33                                |
| 31-Aug-17                       | \$ 1,188,396.18            | \$ 1,188,396.18                                |
| 31-Aug-18                       | \$ 1,397,841.76            | \$ 1,397,841.76                                |
| 31-Aug-19                       | \$ 2,629,414.70            | \$ 2,629,414.70                                |
| 31-Aug-20                       | \$ 2,783,642.79            | \$ 2,783,642.79                                |
| 31-Aug-21                       | \$ 5,653,773.58            | \$ 5,653,773.58                                |
| 31-Aug-22                       | \$ 7,036,583.55            | \$ 7,036,583.55                                |
|                                 |                            |                                                |