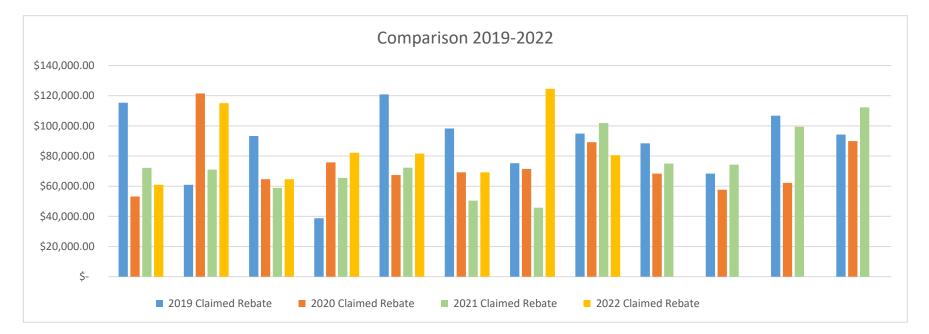

$  | 101,896.61        | \$  | 80,593.38         | (21,303.23)    | 79.09%   |
| September | \$   | 88,421.52       | \$  | 68,312.11        | \$  | 75,011.54         | \$  | -                 |                |          |
| October   | \$   | 68,383.85       | \$  | 57,691.56        | \$  | 74,285.84         | \$  | -                 |                |          |
| November  | \$   | 106,754.52      | \$  | 62,239.05        | \$  | 99,459.25         | \$  | -                 |                |          |
| December  | \$   | 94,219.47       | \$  | 89,883.78        | \$  | 112,246.57        | \$  | -                 |                |          |
|           | \$   | 1,055,367.14    | \$  | 890,342.37       | \$  | 898,991.35        | \$  | 678,751.64        | \$ 140,763.49  | 135.37%  |



### STATE OF ARKANSAS 1/2 SALES TAX- CRAIGHEAD COUNTY FOUR LANE CONSTRUCTION

| <u>RECEIVED</u> | <u>2013</u> |   | <u>2014</u>   | <u>2015</u>      | <u>2016</u>      | <u>2017</u>      | <u>2018</u>      | <u>2019</u>      | <u>2020</u>      | <u>2021</u>        | <u>2022</u>      | <u>тот</u> | AL COUNTY FOUR LANE REVENUE |
|-----------------|-------------|---|---------------|------------------|------------------|------------------|------------------|------------------|------------------|--------------------|------------------|------------|-----------------------------|
| JAN             |             | : | \$ 62,611.70  | \$<br>62,817.77  | \$<br>63,388.97  | \$<br>72,170.37  | \$<br>79,957.16  | \$<br>81,588.33  | \$<br>85,450.83  | \$<br>84,578.24    | \$<br>104,952.89 | \$