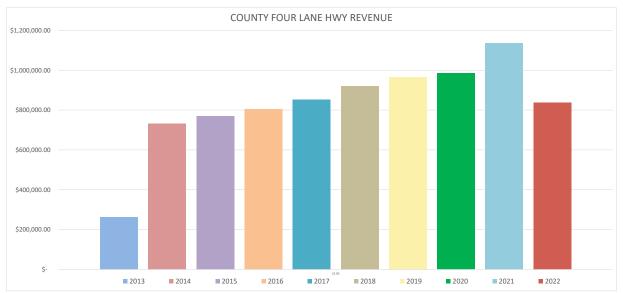

## **Craighead County, Arkansas** County Road Funds Available August 2008 - August 2022

| <u>MONTH AND YEAR</u> | <u>COUNTY ROAD FUND</u> | ROAD INVESTMENT FUND | <u>TOTAL AVAILABLE ROAD.</u><br>FINDS |
|-----------------------|-------------------------|----------------------|---------------------------------------|
| 31-Aug-08             | \$ 1,690,309.63         |                      | \$ 1,690,309.63                       |
| 31-Aug-09             | \$ 2,172,654.55         |                      | \$ 2,172,654.55                       |
| 31-Aug-10             | \$ 2,786,238.77         |                      | \$ 2,786,238.77                       |
| 31-Aug-11             | \$ 2,408,990.33         |                      | \$ 2,408,990.33                       |
| 31-Aug-12             | \$ 2,478,445.25         |                      | \$ 2,478,445.25                       |
| 31-Aug-13             | \$ 2,357,795.15         |                      | \$ 2,357,795.15                       |
| 31-Aug-14             | \$ 2,651,984.81         |                      | \$ 2,651,984.81                       |
| 31-Aug-15             | \$ 3,663,822.18         |                      | \$ 3,663,822.18                       |
| 31-Aug-16             | \$ 2,614,930.32         | \$ 490,000.00        | \$ 3,104,930.32                       |
| 31-Aug-17             | \$ 3,364,795.49         | \$ 490,262.18        | \$ 3,855,057.67                       |
| 31-Aug-18             | \$ 2,701,004.99         | \$ 1,596,335.07      | \$ 4,297,340.06                       |
| 31-Aug-19             | \$ 3,754,315.77         | \$ 248,640.50        | \$ 4,002,956.27                       |
| 31-Aug-20             | \$ 5,674,570.69         | \$-                  | \$ 5,674,570.69                       |
| 31-Aug-21             | \$ 6,726,141.80         |                      | \$ 6,726,141.80                       |
| 31-Aug-22             | \$ 7,084,067.51         |                      | \$ 7,084,067.51                       |
|                       |                         |                      |                                       |

**ROAD FUNDS** 