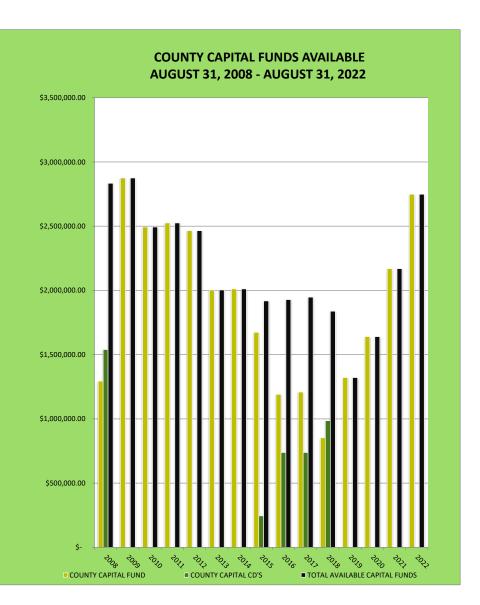

# *Craighead County, Arkansas County Capital Funds Available August 2008 - August 2022*

| <u>MONTH AND</u><br><u>YEAR</u> | <u>COUNTY CAPITAL</u><br><u>FUND</u> | <u>COUNTY CAPITAL</u><br><u>CD'S</u> | <u>TOTAL</u><br><u>AVAILABLE</u><br><u>CAPITAL FUNDS</u> |
|---------------------------------|--------------------------------------|--------------------------------------|----------------------------------------------------------|
| 31-Aug-08                       | \$ 1,294,264.76                      | \$ 1,539,591.60                      | \$ 2,833,856.36                                          |
| 31-Aug-09                       | \$ 2,874,791.63                      |                                      | \$ 2,874,791.63                                          |
| 31-Aug-10                       | \$ 2,494,012.57                      |                                      | \$ 2,494,012.57                                          |
| 31-Aug-11                       | \$ 2,525,336.26                      |                                      | \$ 2,525,336.26                                          |
| 31-Aug-12                       | \$ 2,465,039.48                      |                                      | \$ 2,465,039.48                                          |
| 31-Aug-13                       | \$ 2,003,300.28                      |                                      | \$ 2,003,300.28                                          |
| 31-Aug-14                       | \$ 2,011,802.16                      |                                      | \$ 2,011,802.16                                          |
| 31-Aug-15                       | \$ 1,673,283.71                      | \$ 245,000.00                        | \$ 1,918,283.71                                          |
| 31-Aug-16                       | \$ 1,190,454.62                      | \$ 738,049.60                        | \$ 1,928,504.22                                          |
| 31-Aug-17                       | \$ 1,209,554.11                      | \$ 738,066.20                        | \$ 1,947,620.31                                          |
| 31-Aug-18                       | \$ 852,906.85                        | \$ 985,521.96                        | \$ 1,838,428.81                                          |
| 31-Aug-19                       | \$ 1,321,434.95                      | \$-                                  | \$ 1,321,434.95                                          |
| 31-Aug-20                       | \$ 1,640,735.89                      | \$-                                  | \$ 1,640,735.89                                          |
| 31-Aug-21                       | \$ 2,169,338.66                      |                                      | \$ 2,169,338.66                                          |
| 31-Aug-22                       | \$ 2,748,881.44                      |                                      | \$ 2,748,881.44                                          |
|                                 |                                      |                                      |                                                          |

## CAPITAL FUNDS AVAILABLE