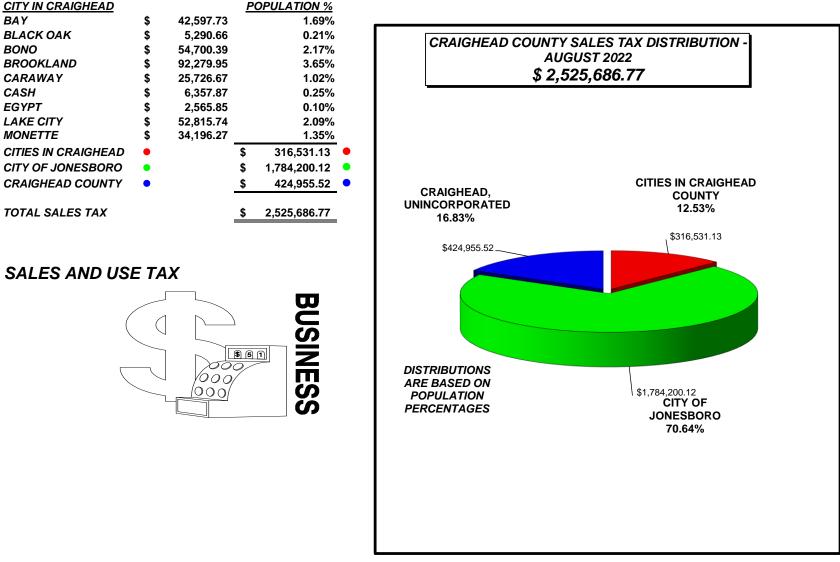

|                 |                 |                     |    |            |    |            | \$<br>-             |
|           | \$<br>3,153,721.90 | \$<br>316,130.49 | \$ | 39,263.54 | \$<br>405,947.96 | \$ | 684,837.09 | \$ | 190,925.30 | \$<br>47,183.66 | \$<br>19,041.96 | \$<br>13,241,082.18 | \$ | 391,961.39 | \$ | 253,780.68 | \$<br>18,743,876.15 |

| \$ 424,955.52                         |                  |
|---------------------------------------|------------------|
| FUND 1000 COUNTY GENERAL RECEIVES 40% | \$<br>169,982.21 |
| FUND 1892 CAPITAL FUND RECEIVES 10%   | \$<br>42,495.55  |
| FUND 2000 COUNTY ROAD RECEIVES 50%    | \$<br>212,477.76 |
| CRAIGHEAD COUNTY 1% SALES TAX PORTION | \$<br>424,955.52 |

## **CRAIGHEAD COUNTY SALES TAX DISTRIBUTIONS - AUGUST 2022**



COUNTY SALES AND USE TAX FUND DISTRIBUTIONS FOR JULY 2022 , Effective Date 08/25/2022

| \$<br>424,955.52   | 16.8253453% |
|--------------------|-------------|
| \$<br>316,531.13   | 12.5324777% |
| \$<br>1,784,200.12 | 70.6421771% |
| \$<br>2,525,686.77 | 100.00%     |

**COUNTY TREASURER'S OFFICE** 

## CRAIGHEAD COUNTY SALES TAX DISTRIBUTIONS YEAR TO DATE 2022





#### **COUNTY SALES AND USE TAX DISTRIBUTIONS**

| \$<br>3,153,721.90  | 16.82534538% |
|---------------------|--------------|
| \$<br>2,349,072.07  | 12.53247755% |
| \$<br>13,241,082.18 | 70.64217707% |
| \$<br>18,743,876.15 | 100.00%      |

**COUNTY TREASURER'S OFFICE** 

### LOCAL REBATE CLAIMED

### DEPARTMENT OF FINANCE AND ADMINISTRATION

SALES AND USE TAX

| Date      | <b>Return Period</b> | Claimed Rebate |
|---