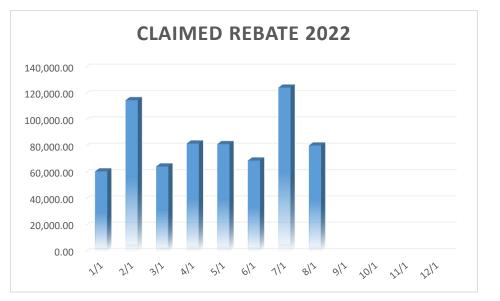

## 911 EMERGENCY SERVICES FUND 3020 FOR CRAIGHEAD COUNTY, UNINCORPORATED JANUARY 2022 - DECEMBER 2022

| DATE         EXCESS<br>COM         INTEREST         COM         DISBURSEMENTS         "CASH FLOW"         TRANSFER<br>FROM GENERA           1/31/2022         \$ 7,099.73         \$ 46.92         \$ (142.93)         \$ (2,947.25)         \$ 4,056.47           2/28/2022         \$ 3,323.46         \$ 41.61         \$ (67.31)         \$ (2,947.25)         \$ 350.51           3/31/2022         \$ 3,131.01         \$ 1,069.08         \$ 47.30         \$ (63.58)         \$ (2,931.35)         \$ 1,252.46 | \$   |           |
|------------------------------------------------------------------------------------------------------------------------------------------------------------------------------------------------------------------------------------------------------------------------------------------------------------------------------------------------------------------------------------------------------------------------------------------------------------------------------------------------------------------------|------|-----------|
| 1/31/2022       \$ 7,099.73       \$ 46.92       \$ (142.93)       \$ (2,947.25)       \$ 4,056.47         2/28/2022       \$ 3,323.46       \$ 41.61       \$ (67.31)       \$ (2,947.25)       \$ 350.51         3/31/2022       \$ 3,131.01       \$ 1,069.08       \$ 47.30       \$ (63.58)       \$ (2,931.35)       \$ 1,252.46                                                                                                                                                                                 | . \$ |           |
| 2/28/2022       \$ 3,323.46       \$ 41.61       \$ (67.31)       \$ (2,947.25)       \$ 350.51         3/31/2022       \$ 3,131.01       \$ 1,069.08       \$ 47.30       \$ (63.58)       \$ (2,931.35)       \$ 1,252.46                                                                                                                                                                                                                                                                                            |      | 70,115.99 |
| 3/31/2022 \$ 3,131.01 \$ 1,069.08 \$ 47.30 \$ (63.58) \$ (2,931.35) \$ 1,252.46                                                                                                                                                                                                                                                                                                                                                                                                                                        | \$   | 74,172.46 |
|                                                                                                                                                                                                                                                                                                                                                                                                                                                                                                                        | \$   | 74,522.97 |
|                                                                                                                                                                                                                                                                                                                                                                                                                                                                                                                        | \$   | 75,775.43 |
| 4/30/2022 \$ 6,062.73 \$ 46.81 \$ (122.19) \$ (2,947.25) \$ 3,040.10                                                                                                                                                                                                                                                                                                                                                                                                                                                   | \$   | 78,815.53 |
| 5/31/2022 \$ 15,703.74 \$ 59.74 \$ (315.26) \$ (2,947.25) \$ 12,500.97                                                                                                                                                                                                                                                                                                                                                                                                                                                 | \$   | 91,316.50 |
| 6/30/2022 \$ 3,155.84 \$ 56.25 \$ (64.25) \$ (2,947.25) \$ 200.59                                                                                                                                                                                                                                                                                                                                                                                                                                                      | \$   | 91,517.09 |
| 7/31/2022 \$ 4,286.34 \$ 57.20 \$ (86.87) \$ (482.16) \$ 3,774.51                                                                                                                                                                                                                                                                                                                                                                                                                                                      | \$   | 95,291.60 |
| 8/31/2022 \$ 4,351.41 \$ 61.87 \$ (88.27) \$ (2,950.28) \$ 1,374.73                                                                                                                                                                                                                                                                                                                                                                                                                                                    | \$   | 96,666.33 |
| 9/30/2022 \$ -                                                                                                                                                                                                                                                                                                                                                                                                                                                                                                         | \$   | -         |
| 10/31/2022 \$ -                                                                                                                                                                                                                                                                                                                                                                                                                                                                                                        | \$   | -         |
| 11/30/2022 \$ -                                                                                                                                                                                                                                                                                                                                                                                                                                                                                                        | \$   | -         |
| 12/31/2022 \$ -                                                                                                                                                                                                                                                                                                                                                                                                                                                                                                        | \$   | -         |
| TOTAL \$ 47,114.26 \$ 1,069.08 \$ 417.70 \$ (950.66) \$ (21,100.04) \$ 26,550.34 \$ -                                                                                                                                                                                                                                                                                                                                                                                                                                  | \$   | 96,666.33 |