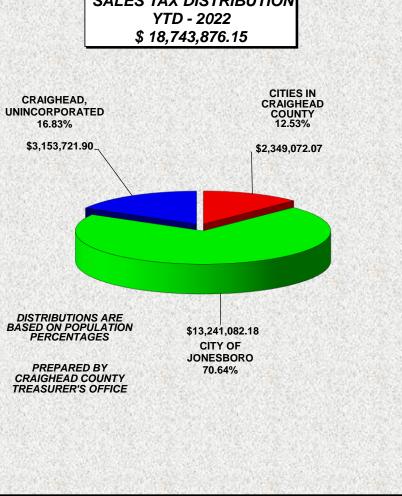

\$ 424,955.52                         |                  |
|---------------------------------------|------------------|
| FUND 1000 COUNTY GENERAL RECEIVES 40% | \$<br>169,982.21 |
| FUND 1892 CAPITAL FUND RECEIVES 10%   | \$<br>42,495.55  |
| FUND 2000 COUNTY ROAD RECEIVES 50%    | \$<br>212,477.76 |
| CRAIGHEAD COUNTY 1% SALES TAX PORTION | \$<br>424,955.52 |

## **CRAIGHEAD COUNTY SALES TAX DISTRIBUTIONS - AUGUST 2022**



COUNTY SALES AND USE TAX FUND DISTRIBUTIONS FOR JULY 2022 , Effective Date 08/25/2022

| \$<br>424,955.52   | 16.8253453% |
|--------------------|-------------|
| \$<br>316,531.13   | 12.5324777% |
| \$<br>1,784,200.12 | 70.6421771% |
| \$<br>2,525,686.77 | 100.00%     |

**COUNTY TREASURER'S OFFICE** 

## CRAIGHEAD COUNTY SALES TAX DISTRIBUTIONS YEAR TO DATE 2022





#### **COUNTY SALES AND USE TAX DISTRIBUTIONS**

| \$<br>3,153,721.90  | 16.82534538% |
|---------------------|--------------|
| \$<br>2,349,072.07  | 12.53247755% |
| \$<br>13,241,082.18 | 70.64217707% |
| \$<br>18,743,876.15 | 100.00%      |

**COUNTY TREASURER'S OFFICE** 

### LOCAL REBATE CLAIMED

### DEPARTMENT OF FINANCE AND ADMINISTRATION

SALES AND USE TAX

| Date      | <b>Return Period</b> | Claimed Rebate |
|-----------|----------------------|----------------|
| 1/1/2022  | Nov-21               | 60,921.21      |
| 2/1/2022  | Dec-21               | 115,046.52     |
| 3/1/2022  | Jan-22               | 64,651.99      |
| 4/1/2022  | Feb-22               | 82,102.50      |
| 5/1/2022  | Mar-22               | 81,656.15      |
| 6/1/2022  | Apr-22               | 69,186.98